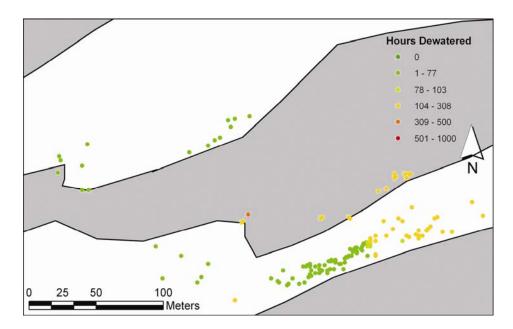

## Ives Area Redd Dewatering

**Figure D.1**. Estimated hours of dewatering to chum salmon sac fry in incubation year 2007 using the spawning year 2006 redd distribution.

**Figure D.2**. Estimated hours of dewatering to chum salmon sac fry in incubation year 2006 using the spawning year 2005 redd distribution.