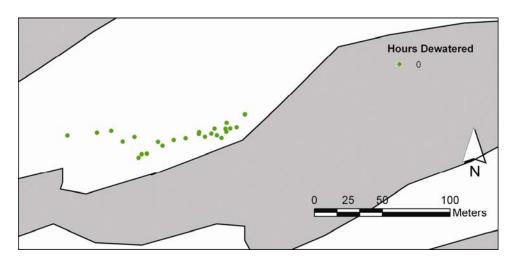

## Ives Area Redd Dewatering

**Figure D.1**. Estimated hours of dewatering to chum salmon sac fry in incubation year 2007 using the spawning year 2006 redd distribution.

**Figure D.2**. Estimated hours of dewatering to chum salmon sac fry in incubation year 2006 using the spawning year 2005 redd distribution.