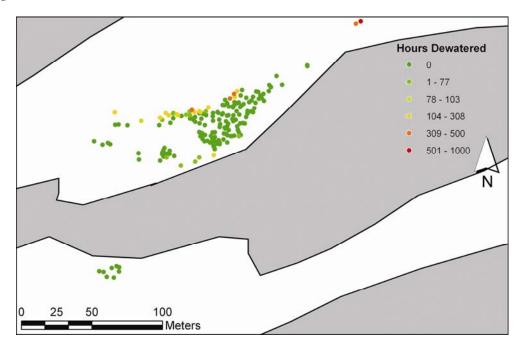

**Figure D.3**. Estimated hours of dewatering to chum salmon sac fry in incubation year 2005 using the spawning year 2004 redd distribution.

**Figure D.4**. Estimated hours of dewatering to chum salmon sac fry in incubation year 2004 using the spawning year 2003 redd distribution.