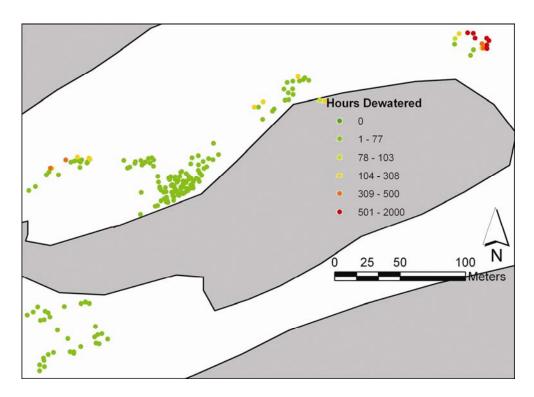

**Figure D.5**. Estimated hours of dewatering to chum salmon sac fry in incubation year 2003 using the spawning year 2002 redd distribution.