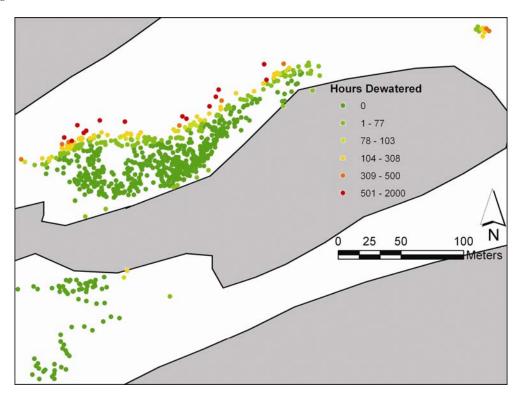

## Ives Area Redd Dewatering

**Figure D.1**. Estimated hours of dewatering to chum salmon sac fry in incubation year 2007 using the spawning year 2006 redd distribution.

**Figure D.2**. Estimated hours of dewatering to chum salmon sac fry in incubation year 2006 using the spawning year 2005 redd distribution.

**Figure D.3**. Estimated hours of dewatering to chum salmon sac fry in incubation year 2005 using the spawning year 2004 redd distribution.

**Figure D.4**. Estimated hours of dewatering to chum salmon sac fry in incubation year 2004 using the spawning year 2003 redd distribution.

**Figure D.5**. Estimated hours of dewatering to chum salmon sac fry in incubation year 2003 using the spawning year 2002 redd distribution.